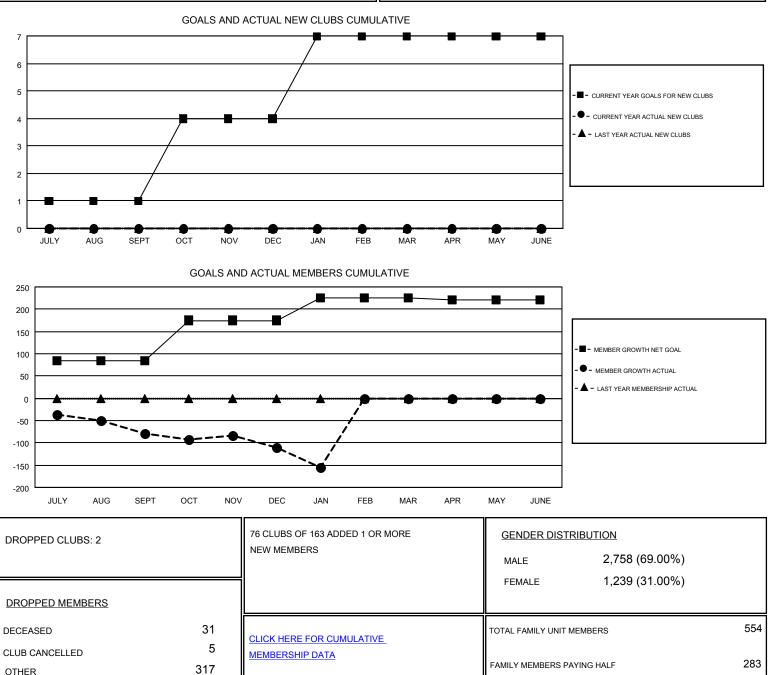

## GMT: JOE AL PICONE

LOCATION: OKLAHOMA

| МΤ |  |
|----|--|
|    |  |
|    |  |

| Clubs                 |               |           |               | Members               |                           |                         |                                                    |
|-----------------------|---------------|-----------|---------------|-----------------------|---------------------------|-------------------------|----------------------------------------------------|
| RESULTS FOR 2017-2018 |               |           |               | RESULTS FOR 2017-2018 |                           |                         |                                                    |
| QUARTER               | NEW CLUB GOAL | NEW CLUBS | DROPPED CLUBS | QUARTER               | MEMBER GROWTH NET<br>GOAL | MEMBER GROWTH<br>ACTUAL | DROPPED<br>MEMBERS ACTUAL<br>(including transfers) |
| JULY/AUG/SEPT         | 1             | 0         | 1             | JULY/AUG/SEPT         | 85                        | 85                      | 151                                                |
| OCT/NOV/DEC           | 3             | 0         | 0             | OCT/NOV/DEC           | 90                        | 108                     | 127                                                |
| JAN/FEB/MAR           | 3             | 0         | 1             | JAN/FEB/MAR           | 50                        | 38                      | 75                                                 |
| APR/MAY/JUNE          | 0             | 0         | 0             | APR/MAY/JUNE          | -5                        | 0                       | 0                                                  |